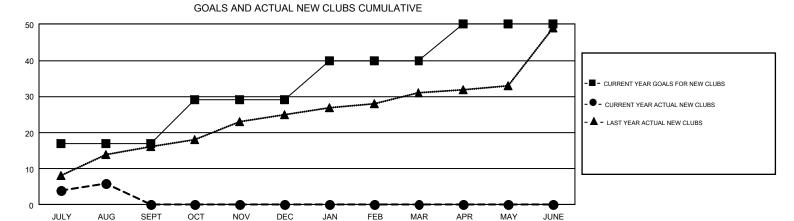

## GMT Constitutional Area 6, Group H

**OPEN** 

JULY

AUG

REPORT DOES NOT INCLUDE CLUBS IN UNDISTRICTED AREAS.

| Clubs         |               |              |               | Members               |                           |                         |                                                    |  |
|---------------|---------------|--------------|---------------|-----------------------|---------------------------|-------------------------|----------------------------------------------------|--|
|               | RESULTS FO    | OR 2019-2020 |               | RESULTS FOR 2019-2020 |                           |                         |                                                    |  |
| QUARTER       | NEW CLUB GOAL | NEW CLUBS    | DROPPED CLUBS | QUARTER               | MEMBER GROWTH NET<br>GOAL | MEMBER GROWTH<br>ACTUAL | DROPPED<br>MEMBERS ACTUAL<br>(including transfers) |  |
| JULY/AUG/SEPT | 17            | 6            | 4             | JULY/AUG/SEPT         | 485                       | 538                     | 561                                                |  |
| OCT/NOV/DEC   | 12            | 0            | 0             | OCT/NOV/DEC           | 480                       | 0                       | 0                                                  |  |
| JAN/FEB/MAR   | 11            | 0            | 0             | JAN/FEB/MAR           | 385                       | 0                       | 0                                                  |  |
| APR/MAY/JUNE  | 10            | 0            | 0             | APR/MAY/JUNE          | 325                       | 0                       | 0                                                  |  |