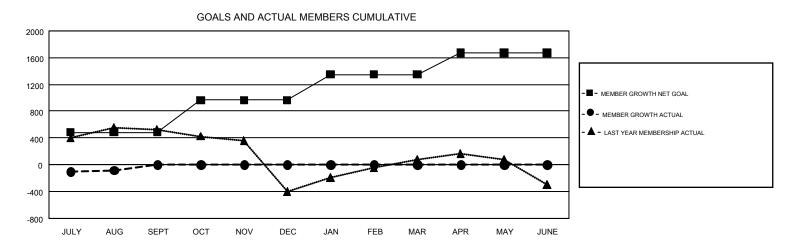

## GMT Constitutional Area 6, Group H

**OPEN** 

JULY

AUG

REPORT DOES NOT INCLUDE CLUBS IN UNDISTRICTED AREAS.

| Clubs         |               |              |               | Members               |                           |                         |                                                    |  |
|---------------|---------------|--------------|---------------|-----------------------|---------------------------|-------------------------|----------------------------------------------------|--|
|               | RESULTS FO    | OR 2019-2020 |               | RESULTS FOR 2019-2020 |                           |                         |                                                    |  |
| QUARTER       | NEW CLUB GOAL | NEW CLUBS    | DROPPED CLUBS | QUARTER               | MEMBER GROWTH NET<br>GOAL | MEMBER GROWTH<br>ACTUAL | DROPPED<br>MEMBERS ACTUAL<br>(including transfers) |  |
| JULY/AUG/SEPT | 17            | 6            | 4             | JULY/AUG/SEPT         | 485                       | 538                     | 561                                                |  |
| OCT/NOV/DEC   | 12            | 0            | 0             | OCT/NOV/DEC           | 480                       | 0                       | 0                                                  |  |
| JAN/FEB/MAR   | 11            | 0            | 0             | JAN/FEB/MAR           | 385                       | 0                       | 0                                                  |  |
| APR/MAY/JUNE  | 10            | 0            | 0             | APR/MAY/JUNE          | 325                       | 0                       | 0                                                  |  |